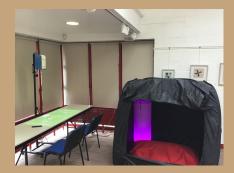

#### Welcome to the library

Juvenile Area

Adult Area

The library has a sensory tent and Magic Table that I can use

The library also has a sensory pod that I can use I can sit and colour a colouring page in the children's area. I can sit and read a book in the young adult area.