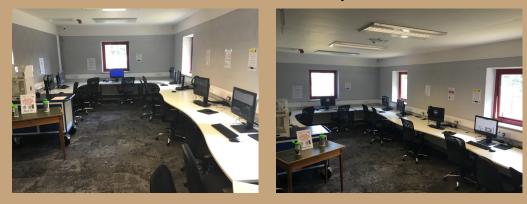

#### Welcome to the library



#### Front Desk

#### Welcome to the library



Juvenile Area

Adult Area





The library has a sensory tent and Magic Table that I can use

The library also has a sensory pod that I can use I can sit and colour a colouring page in the children's area. I can sit and read a book in the young adult area.



# There is a toilet in the library that I can use



## I can also use the computers in the library and I can ask the Staff for help



# There are newspapers and magazines that I can read in the library





#### I can use the study area in the library



There are fun events at the library!

I can ring the library on (067 34404) to find out when they happen or I can look at their website



There are lots of fun things to do in the library but sometimes it can be a bit noisy



### If I find things a little bit overwhelming I can ask for help





#### Deborah

#### Meet the Librarians





#### Breffni

#### Margaret

# If I am nervous or need assistance, I can ask them for help



#### Eileen







Breda

#### These are library cards



I will get a library card when I join the library

# In the library there are shelves of books, audio books, CDs and DVDs that I can borrow





Before I bring my items home, I will