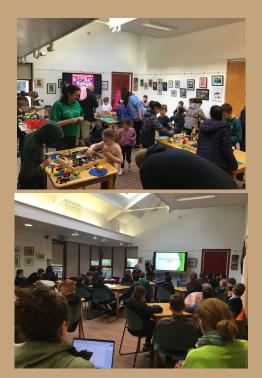

#### I can use the study area in the library

There are fun events at the library!

I can ring the library on (067 34404) to find out when they happen or I can look at their website

There are lots of fun things to do in the library but sometimes it can be a bit noisy