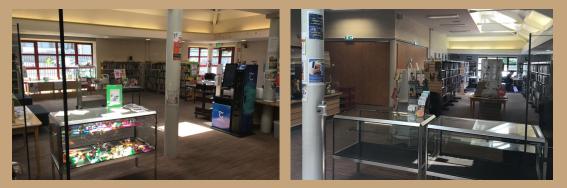

#### Welcome to the library

Juvenile Area

Adult Area

The library has a sensory tent and Magic Table that I can use

The library also has a sensory pod that I can use I can sit and colour a colouring page in the children's area. I can sit and read a book in the young adult area.