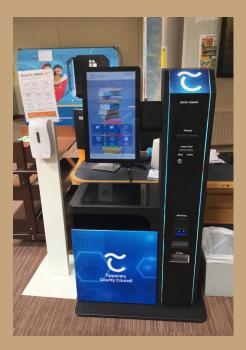

#### Eileen

Breda

I can also bring my items to the self service machine to check out

I can keep my items for three weeks and then I bring them back to the Library I can return the books at the desk or I can use the self service machine