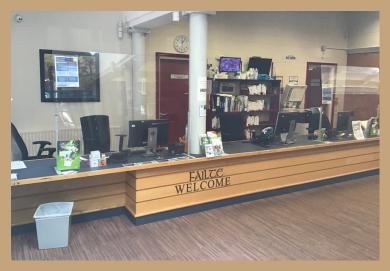

#### Welcome to the library



#### Front Desk

#### Welcome to the library



Juvenile Area

Adult Area





The library has a sensory tent and Magic Table that I can use

The library also has a sensory pod that I can use I can sit and colour a colouring page in the children's area. I can sit and read a book in the young adult area.



# There is a toilet in the library that I can use



## I can also use the computers in the library and I can ask the Staff for help



# There are newspapers and magazines that I can read in the library





#### I can use the study area in the library



There are fun events at the library!

I can ring the library on (067 34404) to find out when they happen or I can look at their website



There are lots of fun things to do in the library but sometimes it can be a bit noisy



### I