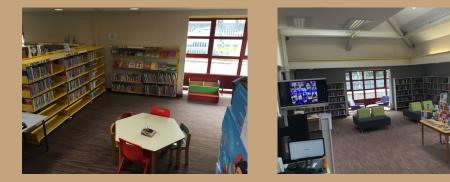

#### Welcome to the library

Juvenile Area

Adult Area

The library has a sensory tent and Magic Table that I can use

The library also has a sensory pod that I can use I can sit and colour a colouring page in the children's area. I can sit and read a book in the young adult area.