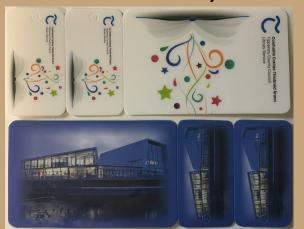

n sit and read a book in the young adult area.



# There is a toilet in the library that I can use



## I can also use the computers in the library and I can ask the Staff for help



# There are newspapers and magazines that I can read in the library





#### I can use the study area in the library



There are fun events at the library!

I can ring the library on (067 34404) to find out when they happen or I can look at their website



There are lots of fun things to do in the library but sometimes it can be a bit noisy



### If I find things a little bit overwhelming I can ask for help





#### Deborah

#### Meet the Librarians





#### Breffni

#### Margaret

# If I am nervous or need assistance, I can ask them for help



#### Eileen







Breda

#### These are library cards



I will get a library card when I join the library

# In the library there are shelves of books, audio books, CDs and DVDs that I can borrow





Before I bring my items home, I will bring them and my library card to the desk for the librarian to check out



#### Eileen







Breda

I can also bring my items to the self service machine to check out



I can keep my items for three weeks and then I bring them back to the Library I can return the books at the desk or I can use the self service machine









# I like visiting the library!