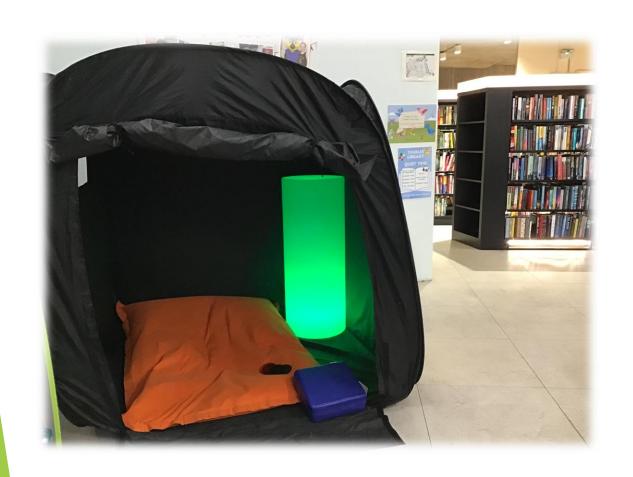

If I find things too noisy I can ask a Librarian for help.

The library also has a sensory tent that I can use.