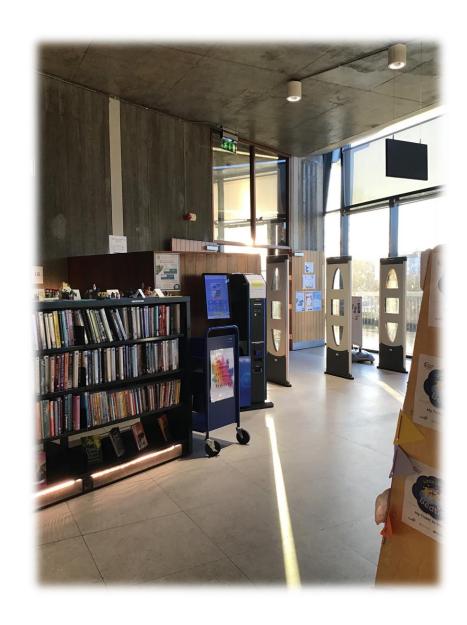

Before I bring my items home, I will bring them to the desk for the Librarian to check out.

I can also bring my items to the self-service machine to check out.

Then I can bring my items home.

I can keep my library items for 3 weeks.