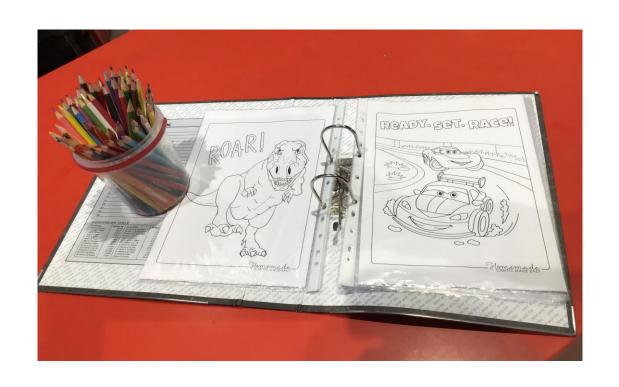

I can sit in the library and read the books or newspapers.

There are lots of areas in the library where I can sit to read, or study or colour pictures.

I can ask the Librarian for colouring sheets and colours. I can also use the computers in the library.