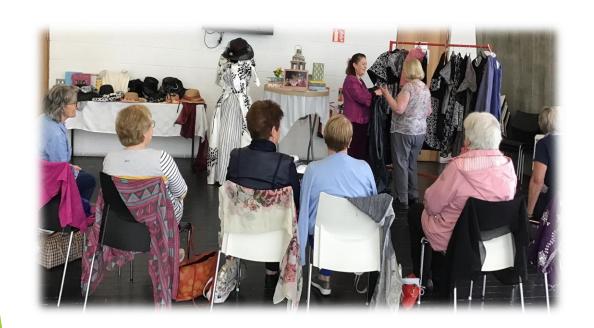

## There are fun events at the Library.

I can ring the Library to find out when they happen or I can look at their website or social media.

There are lots of fun things to do in the library but sometimes it can be a bit noisy.