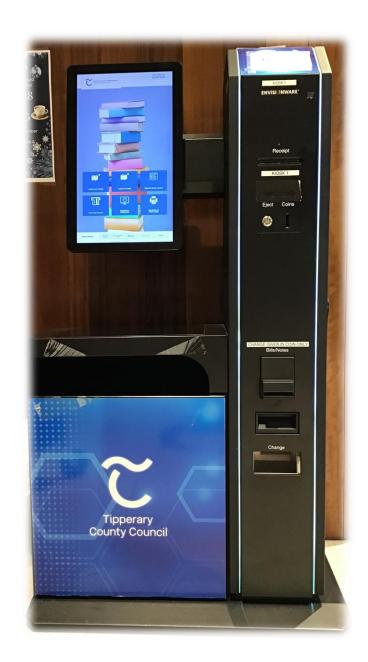

Before I bring my items home, I will bring them to the desk for the Librarian to check out.

I can also bring my items to the self-service machine to check out.

Then I can bring my items home.

I can keep my library items for 3 weeks.