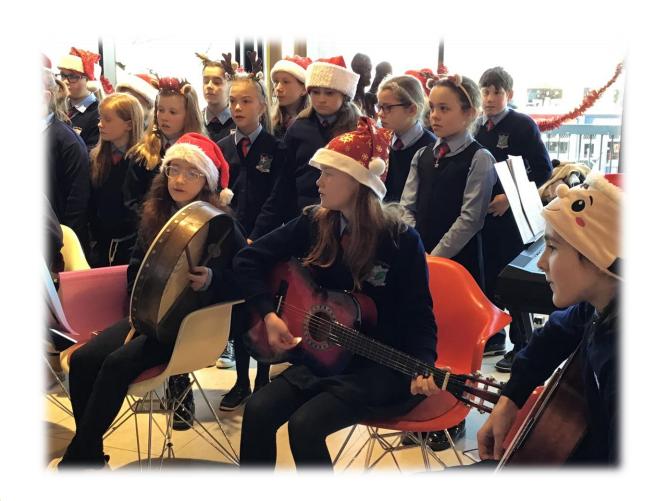

## There are fun events at the Library.

I can ring the Library to find out when they happen or I can look at their website or social media.

There are lots of fun things to do in the library but sometimes it can be a bit noisy.