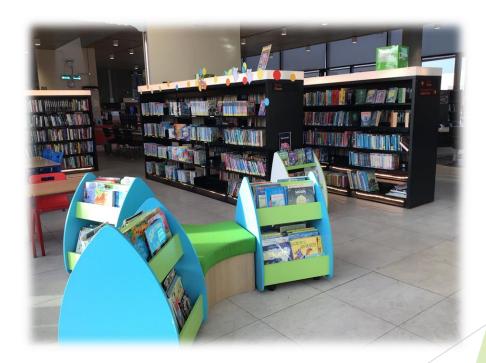

I can sit in the library and read the books or newspapers.

There are lots of areas in the library where I can sit to read, or study or colour pictures.

I can ask the Librarian for colouring sheets and colours. I can also use the computers in the library.