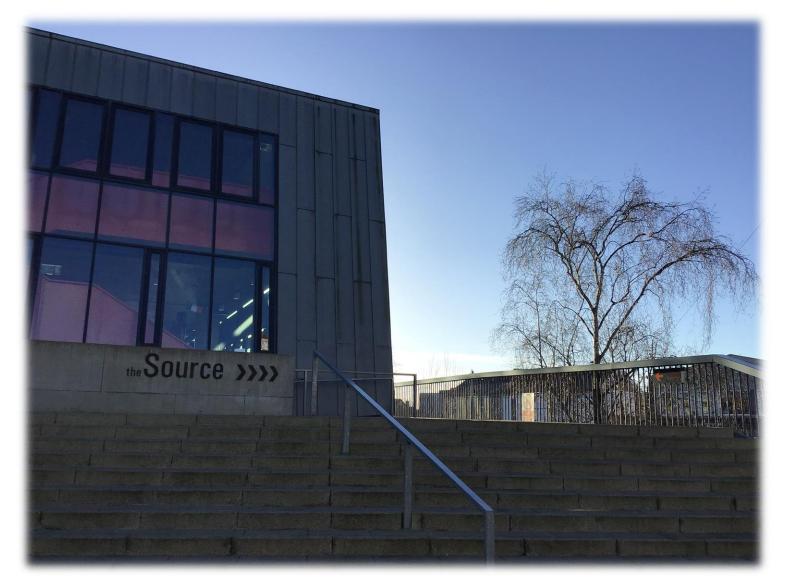

A Visit to Thurles library.

This is the entrance to Thurles Library

There are friendly staff to help me when I arrive in the library.

There is a toilet in the library that I can use.

In the Library there are shelves of books, audio books, CD's and DVD's.