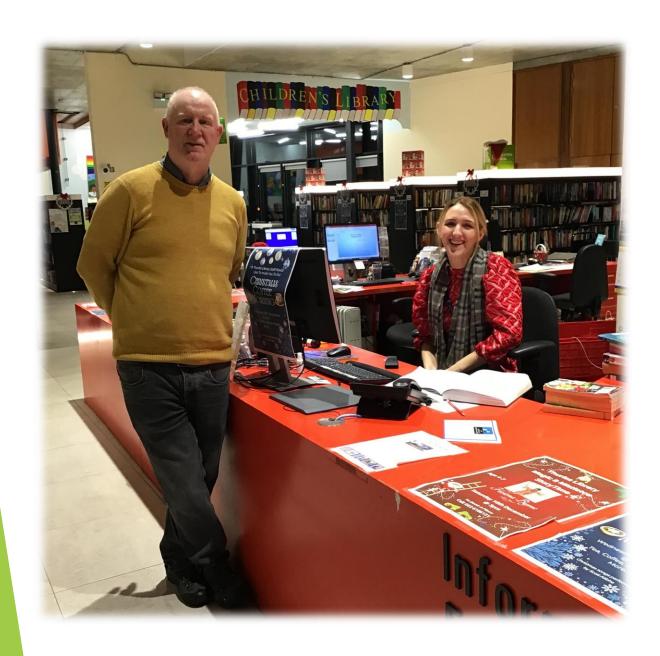

A Visit to Thurles library.

This is the entrance to Thurles Library

There are friendly staff to help me when I arrive in the library.

There is a toilet in the library that I can use.

In the Library there are shelves of books, audio books, CD's and DVD's.