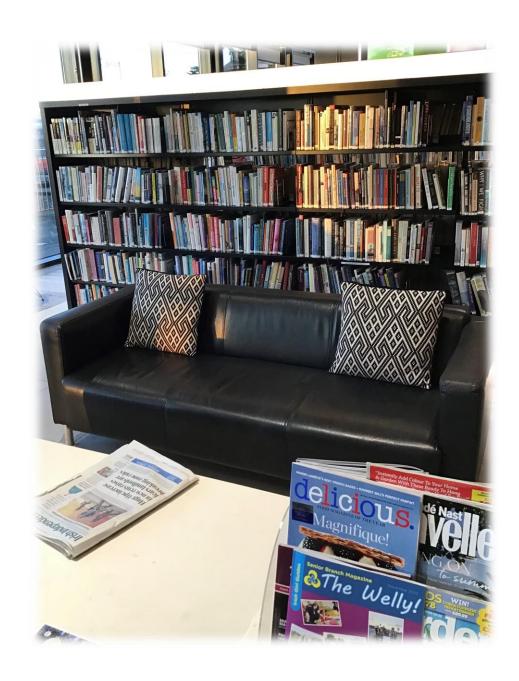

I can sit in the library and read the books or newspapers.

There are lots of areas in the library where I can sit to read, or study or colour pictures.

I can ask the Librarian for colouring sheets and colours. I can also use the computers in the library.