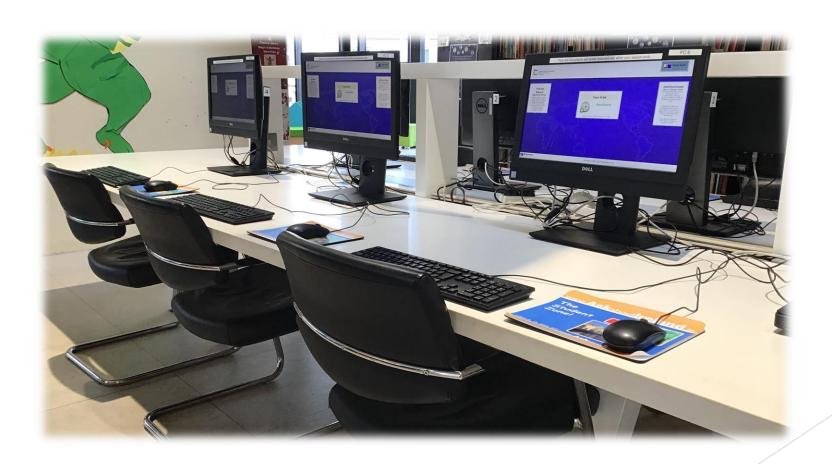

I can sit in the library and read the books or newspapers.

There are lots of areas in the library where I can sit to read, or study or colour pictures.

I can ask the Librarian for colouring sheets and colours. I can also use the computers in the library.