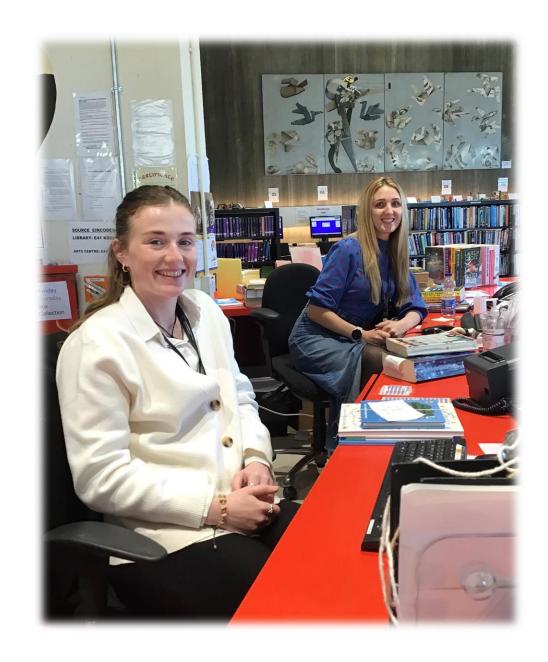

A Visit to Thurles library.

This is the entrance to Thurles Library

There are friendly staff to help me when I arrive in the library.

There is a toilet in the library that I can use.

In the Library there are shelves of books, audio books, CD's and DVD's.

Before I bring my items home, I will bring them to the desk for the Librarian to check out.

I can also bring my items to the self-service machine to check out.

Then I can bring my items home.

I can keep my library items for 3 weeks.