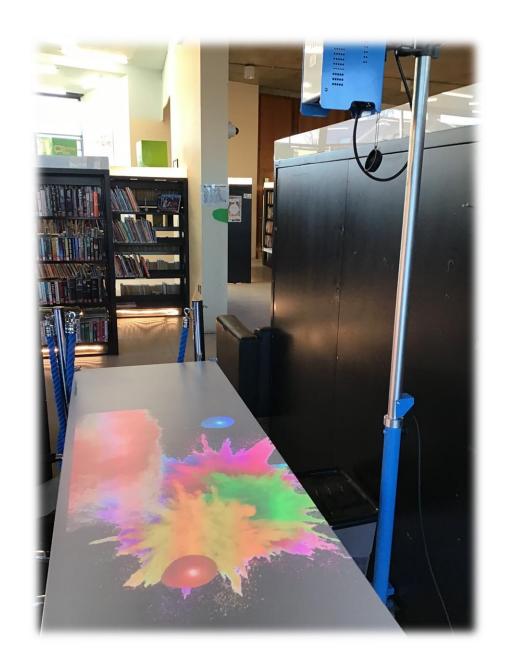

A Visit to Thurles library.





This is the entrance to Thurles Library



There are friendly staff to help me when I arrive in the library.



There is a toilet in the library that I can use.

In the Library there are shelves of books, audio books, CD's and DVD's.







I can sit in the library and read the books or newspapers.





There are lots of areas in the library where I can sit to read, or study or colour pictures.



I can ask the Librarian for colouring sheets and colours. I can also use the computers in the library.





There is also a Magic Table I can use. There are lots of games I can play.

## There are fun events at the Library.





I can ring the Library to find out when they happen or I can look at their website or social media.



There are lots of fun things to do in the library but sometimes it can be a bit noisy.



If I find things too noisy I can ask a Librarian for help.

The library also has a sensory tent that I can use.

## **Library Cards**



I will get a membership card when I join the library.

The grey card is for adults.

The white card is for children.



I can use my library card to borrow books, audio books or DVD's from the library.



Before I bring my items home, I will bring them to the desk for the Librarian to check out.



I can also bring my items to the self-service m