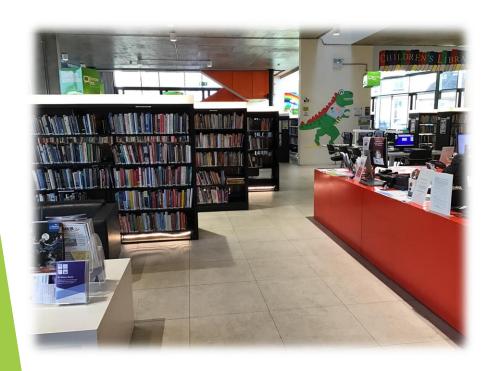

A Visit to Thurles library.

This is the entrance to Thurles Library

There are friendly staff to help me when I arrive in the library.

There is a toilet in the library that I can use.

In the Library there are shelves of books, audio books, CD's and DVD's.

I can sit in the library and read the books or newspapers.

There are lots of areas in the library where I can sit to read, or study or colour pictures.

I can ask the Librarian for colouring sheets and colours. I can also use the computers in the library.