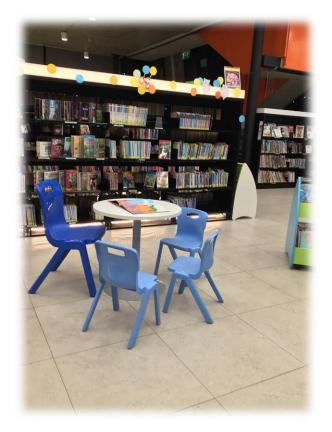

I can sit in the library and read the books or newspapers.

There are lots of areas in the library where I can sit to read, or study or colour pictures.

I can ask the Librarian for colouring sheets and colours. I can also use the computers in the library.