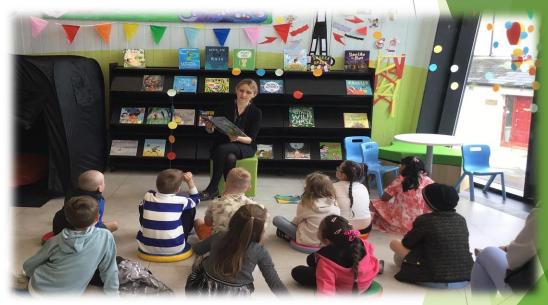

I can sit in the library and read the books or newspapers.

There are lots of areas in the library where I can sit to read, or study or colour pictures.

I can ask the Librarian for colouring sheets and colours. I can also use the computers in the library.