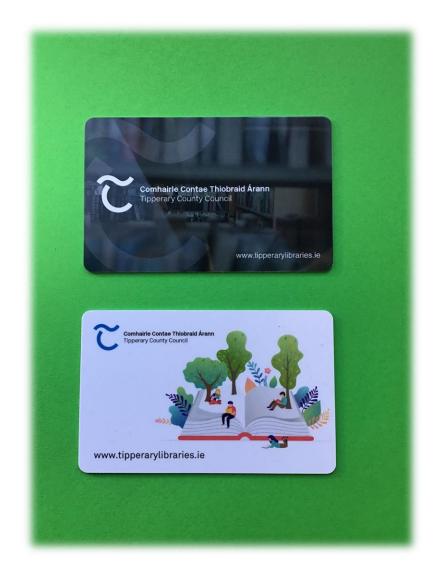

## **Library Cards**

I will get a membership card when I join the library.

The grey card is for adults.

The white card is for children.

I can use my library card to borrow books, audio books or DVD's from the library.